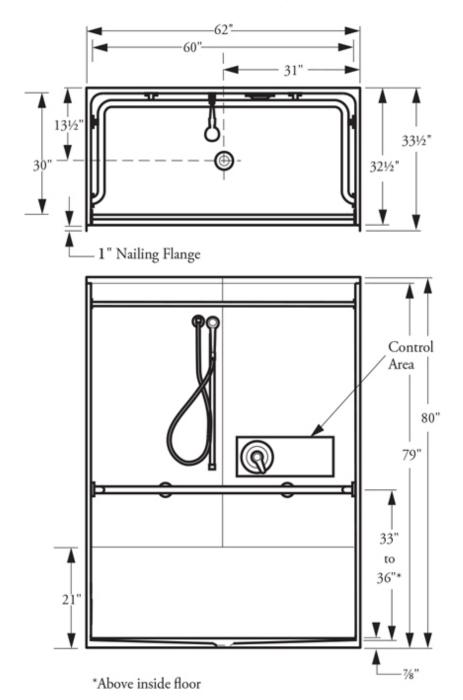

## 3PC 34-62H Barrier-Free Shower

| Customer:                                                                                                                                                                                                                                          | PO #:                                                                                                                                                                                                  |
|----------------------------------------------------------------------------------------------------------------------------------------------------------------------------------------------------------------------------------------------------|--------------------------------------------------------------------------------------------------------------------------------------------------------------------------------------------------------|
| Job Name:                                                                                                                                                                                                                                          | Quote#:                                                                                                                                                                                                |
| Date:                                                                                                                                                                                                                                              | Quantity:                                                                                                                                                                                              |
| Ship To:                                                                                                                                                                                                                                           |                                                                                                                                                                                                        |
|                                                                                                                                                                                                                                                    | <ul> <li>Standard Features</li> <li>Three-piece unit</li> <li>7/8" Threshold</li> <li>AcrylX™ applied acrylic</li> <li>Slip-resistant floor</li> </ul>                                                 |
| Notes:                                                                                                                                                                                                                                             | Barrier-free when properly installed                                                                                                                                                                   |
|                                                                                                                                                                                                                                                    | Interior Dimensions: 60" W x 32 ½" D x 79" H Exterior Dimensions: 62" W x 33 ½" D x 80" H Skirt Height: 7/8" Weight: 265 lbs Wall Finish: Smooth Drain Location: Center Material: AcrylX <sup>TM</sup> |
| CONFIGURATION                                                                                                                                                                                                                                      |                                                                                                                                                                                                        |
| Fully Configured – ADA  Includes: One stainless steel soap dish; Symmons® pressure ba hand held shower head with hose and stainless steel slide bar/g one stainless steel wrap bar  CUSTOM OPTIONS (Not Available if Fully Configured Option is se | rab bar; a collapsible water dam; 2" drain; tension rod;                                                                                                                                               |
| Seat: Left-Handed Phenolic Seat Right-Handed P                                                                                                                                                                                                     | henolic Seat                                                                                                                                                                                           |
| Straight Grab Bars (All Grab Bars are Stainless Steel unless o                                                                                                                                                                                     | therwise noted):                                                                                                                                                                                       |
| 12"(left side wall) – QTY: 12"(right side wall) – QTY                                                                                                                                                                                              |                                                                                                                                                                                                        |
| Location: Location:                                                                                                                                                                                                                                |                                                                                                                                                                                                        |
| 22" – QTY: 26" – QTY:<br>Location: Location:                                                                                                                                                                                                       |                                                                                                                                                                                                        |
| Fixture Wall: Left Right Back  Hand-held shower assembly with 30" slide bar and 60" hos  Pressure balancing mixing valve                                                                                                                           |                                                                                                                                                                                                        |
| OPTIONAL ACCESSORIES                                                                                                                                                                                                                               |                                                                                                                                                                                                        |
| Shower Curtain Curtain Rod 2" Drain Collapsi                                                                                                                                                                                                       |                                                                                                                                                                                                        |